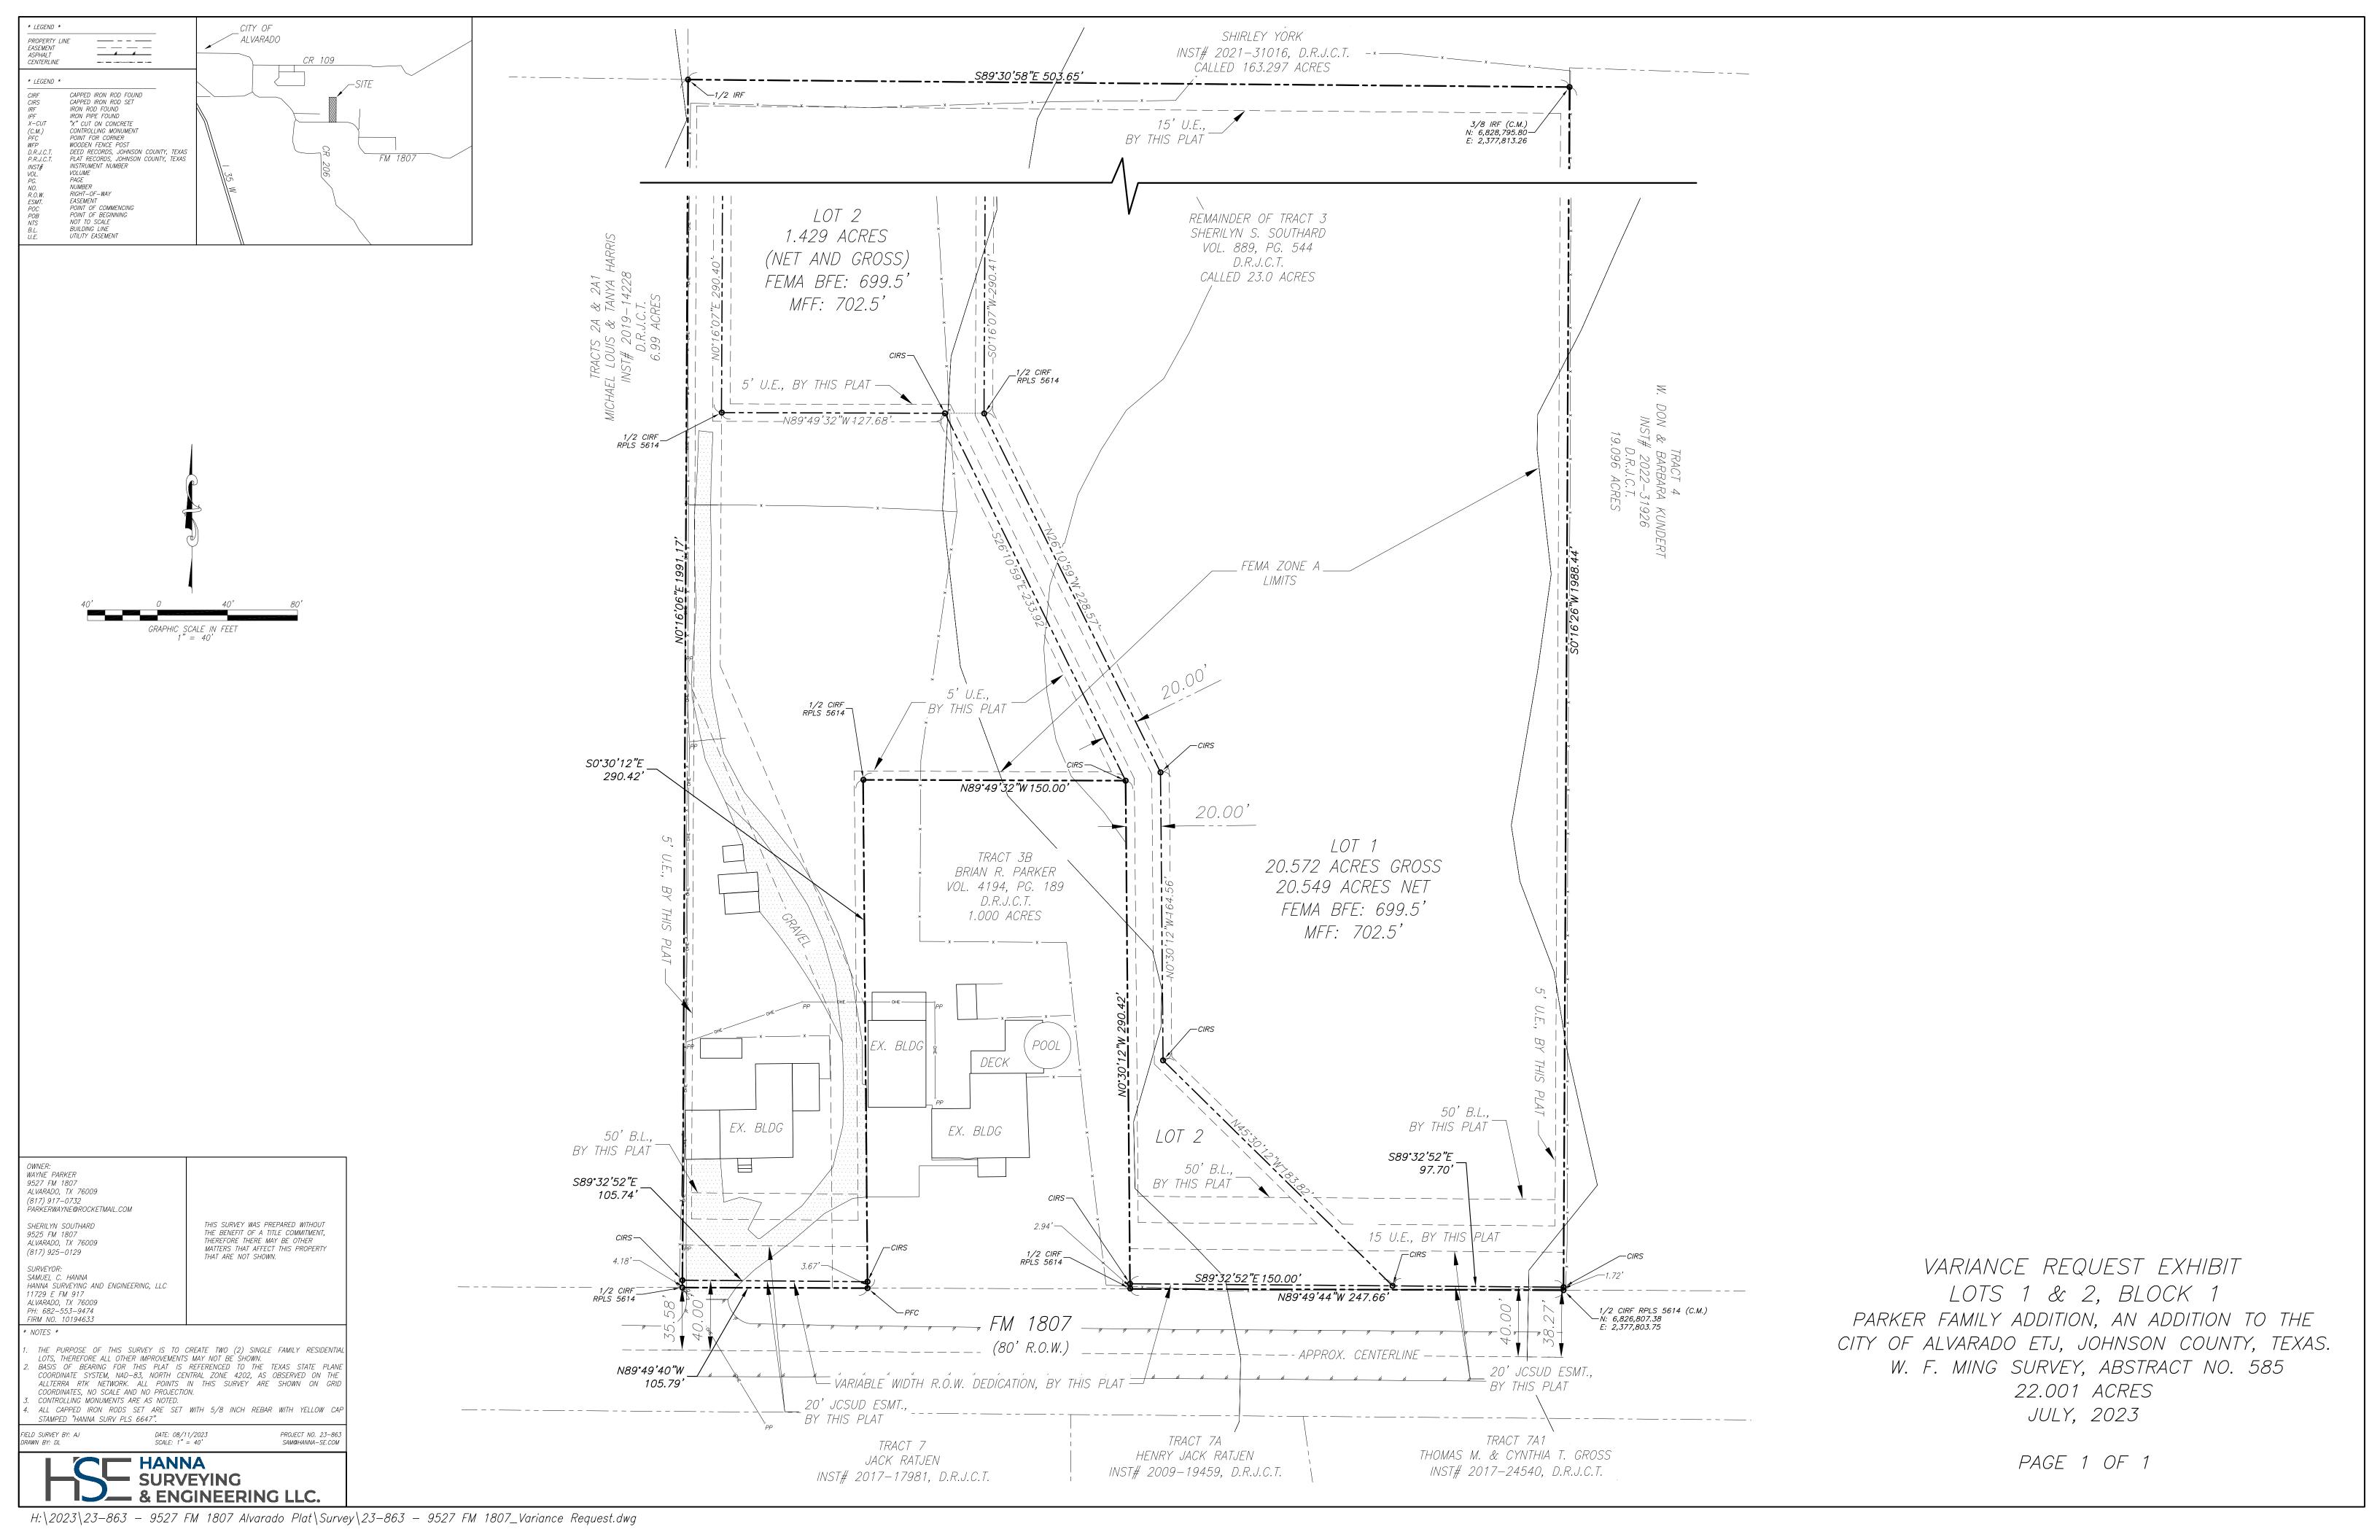

Variance fee is \$120 per request. This request will be presented to the Commissioner's Court for their decision.

| Nam    | e Wayne A. Parker                                                |                                               | Date                        | 8-11-23                                        |
|--------|------------------------------------------------------------------|-----------------------------------------------|-----------------------------|------------------------------------------------|
| Phon   | ne Number <u>817-917-0732</u>                                    |                                               |                             |                                                |
| Emai   | Address parkerwayne@rocketmail.com                               |                                               |                             |                                                |
| Prop   | erty Information for Variance Request:                           |                                               |                             |                                                |
| Prop   | erty 911 address 9527 FM 1807                                    |                                               |                             |                                                |
| Subd   | livision name Parker Family Addition (proposed)                  | Block                                         | <u> </u>                    | Lot <sup>1&amp;2</sup>                         |
| Surve  | ey <sup>W. F. Ming</sup> _Ab                                     | ostract 585                                   |                             | Acreage_22.001                                 |
| Requ   | lest_Variance for road frontage                                  |                                               |                             |                                                |
| Reas   | on for request_ The road frontage for the proposed Lot 1 will be | split into two sections. On the East side, 97 | 7.70 feet. On the West side | , 105.74 feet. (after right-of-way dedication) |
| This y | yields a total, road front footage of 203.44 feet, for l         | Lot 1. Lot 2 will be platted wit              | th the required 150         | foot road frontage.                            |
|        |                                                                  |                                               |                             |                                                |
| Provi  | de the following with this request:                              |                                               |                             |                                                |
|        | Copy of plat (if property has been platted)                      |                                               |                             |                                                |
| X      | Copy of property deed                                            |                                               |                             |                                                |
| X      | Survey or drawing showing existing struct                        | ures                                          |                             |                                                |