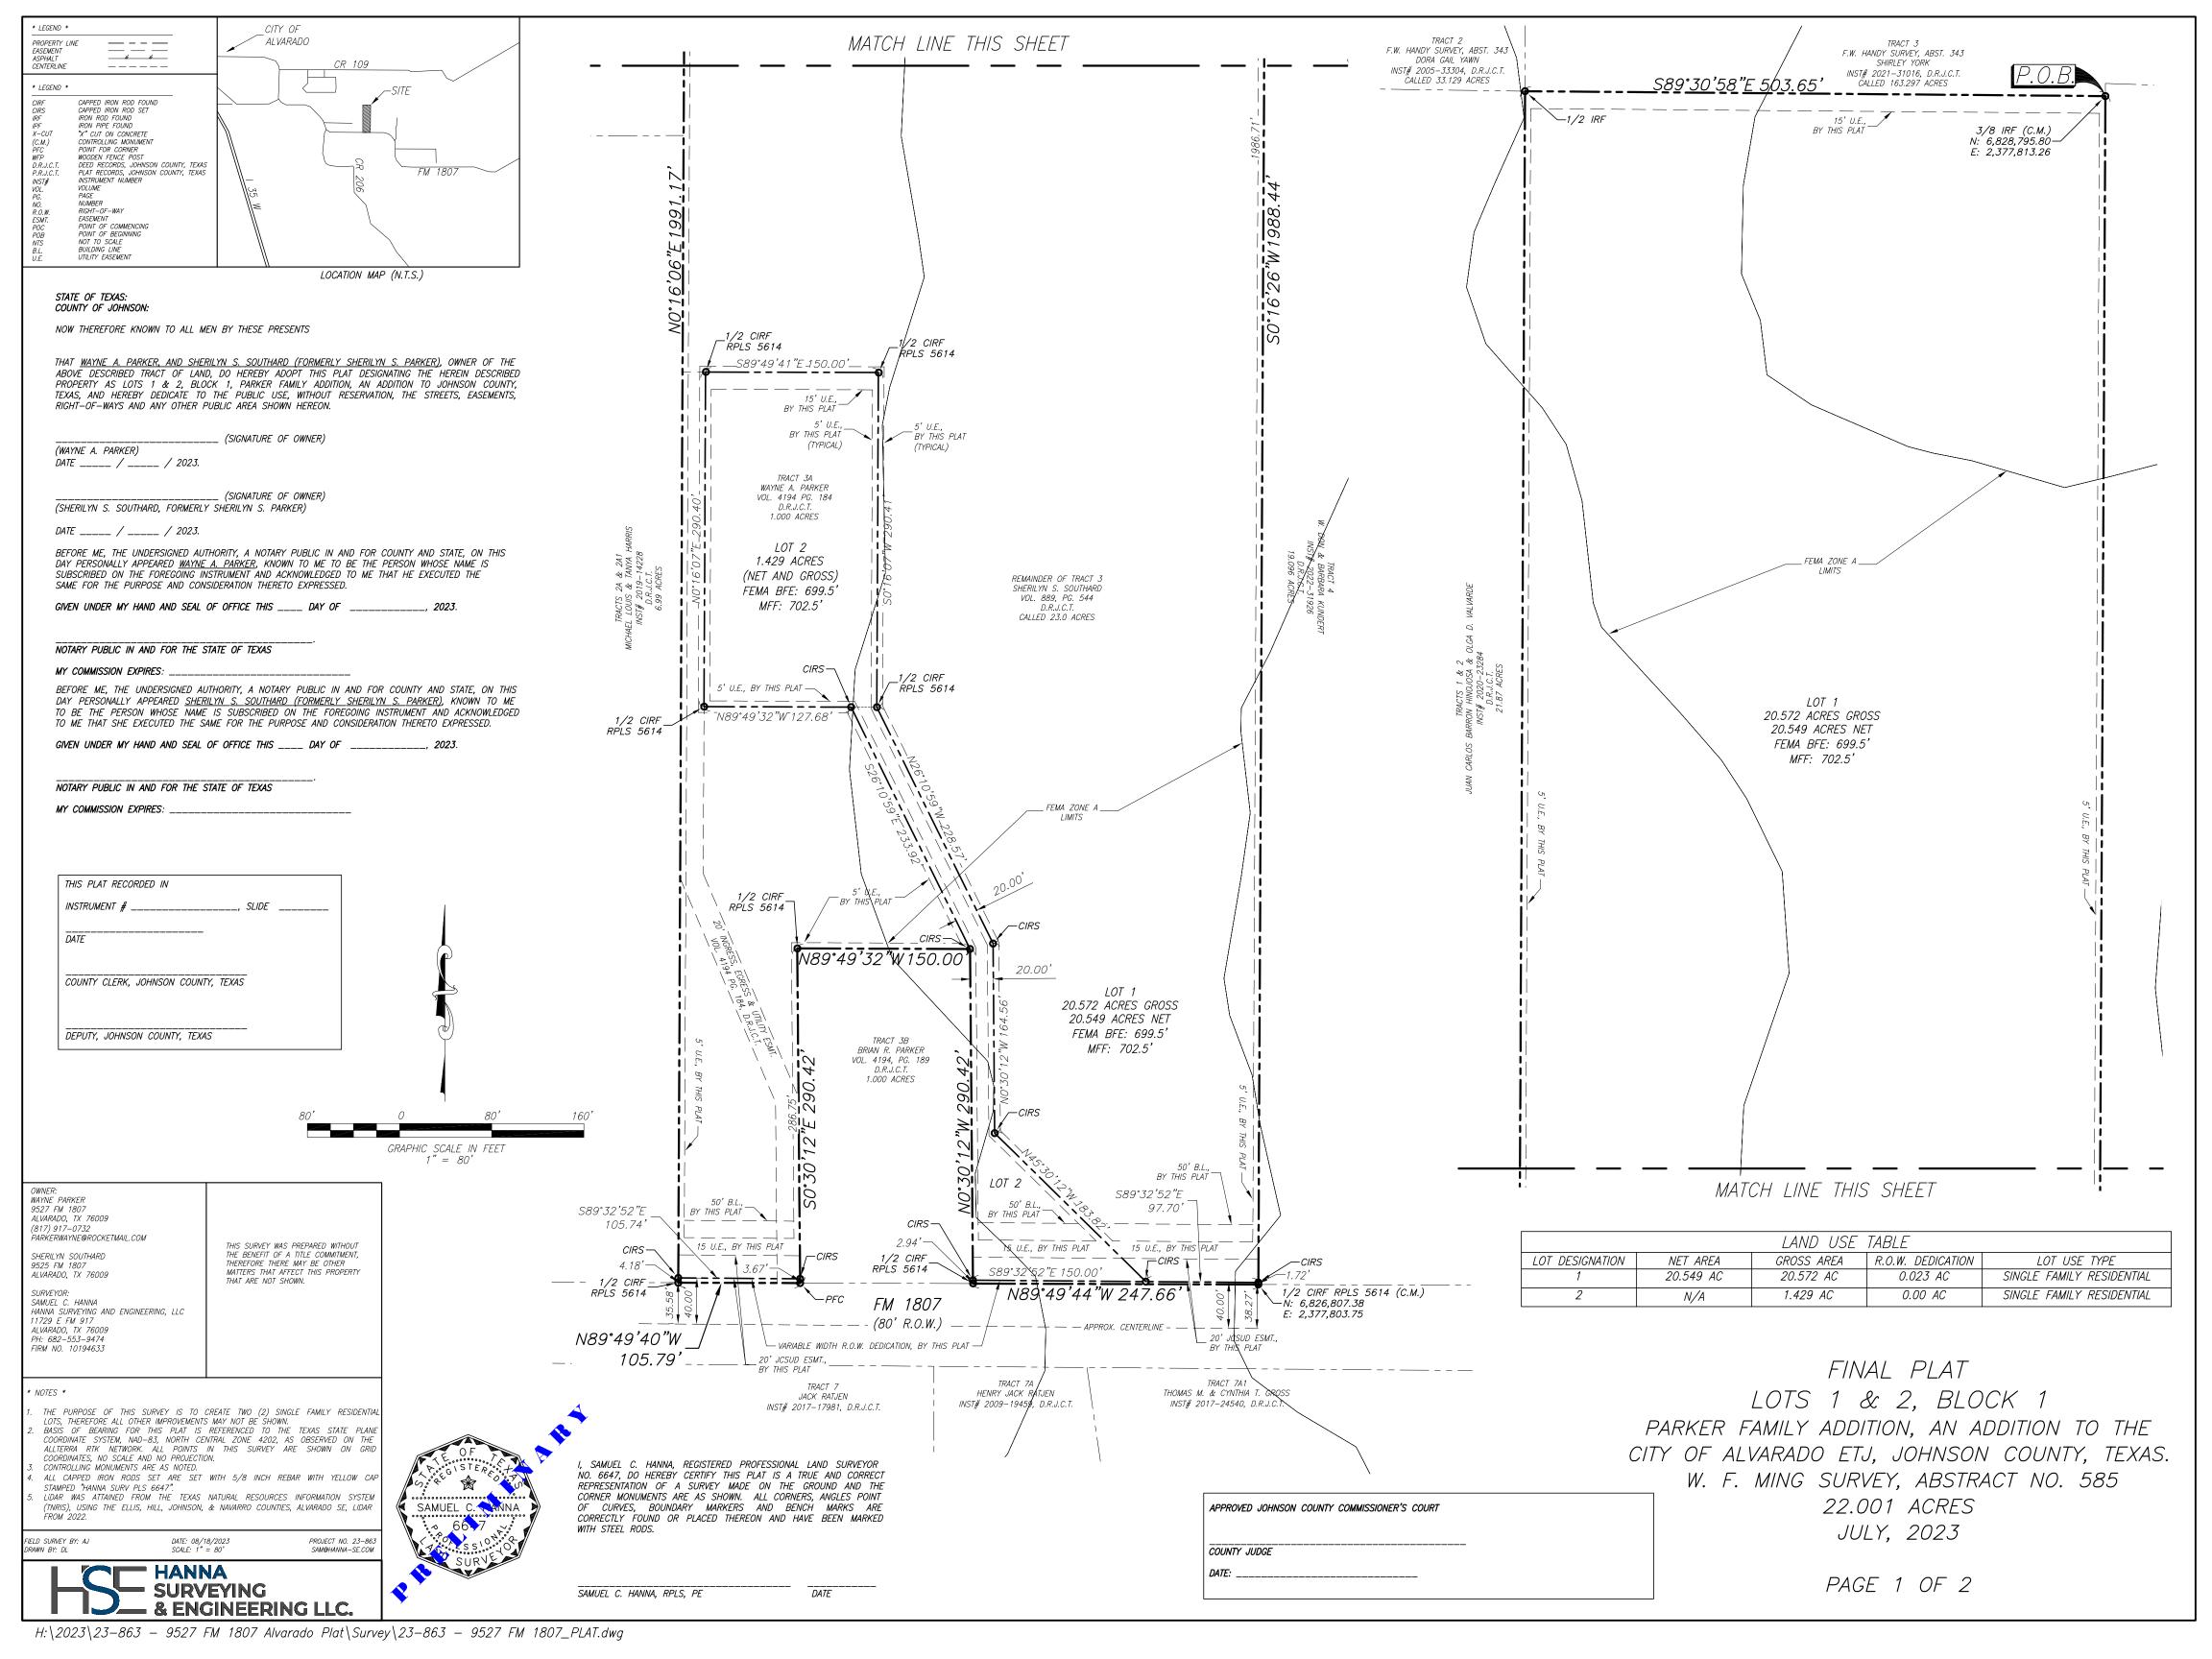

Variance fee is \$120 per request. This request will be presented to the Commissioner's Court for their decision.

| Nam    | e Wayne A. Parker                                                |                                               | Date                        | 8-11-23                                        |
|--------|------------------------------------------------------------------|-----------------------------------------------|-----------------------------|------------------------------------------------|
| Phon   | ne Number <u>817-917-0732</u>                                    |                                               |                             |                                                |
| Emai   | Address parkerwayne@rocketmail.com                               |                                               |                             |                                                |
| Prop   | erty Information for Variance Request:                           |                                               |                             |                                                |
| Prop   | erty 911 address 9527 FM 1807                                    |                                               |                             |                                                |
| Subd   | livision name Parker Family Addition (proposed)                  | Block                                         | <u> </u>                    | Lot <sup>1&amp;2</sup>                         |
| Surve  | ey <sup>W. F. Ming</sup> _Ab                                     | ostract 585                                   |                             | Acreage_22.001                                 |
| Requ   | lest_Variance for road frontage                                  |                                               |                             |                                                |
| Reas   | on for request_ The road frontage for the proposed Lot 1 will be | split into two sections. On the East side, 97 | 7.70 feet. On the West side | , 105.74 feet. (after right-of-way dedication) |
| This y | yields a total, road front footage of 203.44 feet, for l         | Lot 1. Lot 2 will be platted wit              | th the required 150         | foot road frontage.                            |
|        |                                                                  |                                               |                             |                                                |
| Provi  | de the following with this request:                              |                                               |                             |                                                |
|        | Copy of plat (if property has been platted)                      |                                               |                             |                                                |
| X      | Copy of property deed                                            |                                               |                             |                                                |
| X      | Survey or drawing showing existing struct                        | ures                                          |                             |                                                |